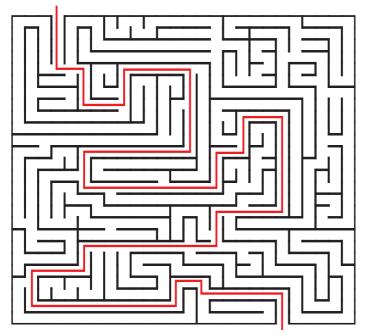

Е | G | М | F | Ν | S | Υ | В | Ν |

Southampton
Liverpool
West Ham
Leeds United
Chelsea
Newcastle United
Wolves
Arsenal
Tottenham
Leicester

Burnley
Man United
Brighton
Everton
Man City
Aston Villa
Fulham
Crystal Palace
Sheffield United
West Brom

## KIT DESIGN

Design your own strip, don't forget both home and away!



## DOT TO DOT

Complete the celebrating footballer by joining the dots and colour him in.



## MAZE GAME 2

Can you find your way through the maze?
Use a bright coloured pen or pencil to help keep your place.



Activity answers are at the back of the book.

#### ANSWERS PAGE

The answers to the previous activities are below.

#### ALPHABET CHALLENGE

Answers for the hard ones:

I - Jim ILEY | U - Thomas URWIN | V - Hugo VIANA | Z - Mick 'Zico' Martin

#### MAZE GAME I



#### WORD SCRAMBLE

Answers: supporter, football, scarf, goal, shirt, boots, goalkeeper, referee, flag, trophy, whistle, striker, mascot, manager

#### ANSWERS PAGE

The answers to the previous activities are below.

#### WORD SEARCH







#### MAZE GAME 2